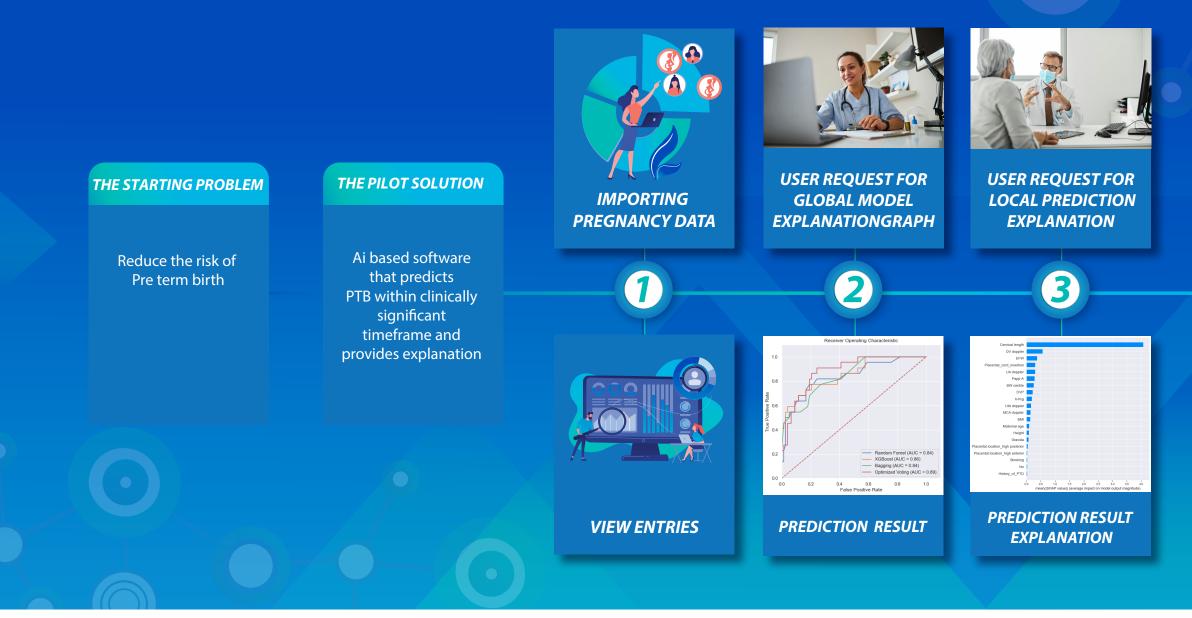

**CLINICIAN-FRIENDLY, INTERPRETABLE COMPUTER-AIDED DIAGNOSIS SYSTEM TO SUPPORT AND OPTIMISE CLINICAL DECISION MAKING** PREDICT ADVERSE EFFECTS, MAINLY PRETERM BIRTH, FROM OBSTETRICS DATA

Innovative platform for the development and adoption of reliable AI-based solutions for healthcare





www.hosmartai.eu

# Al for the smart hospital of the future



## CLINICIAN-FRIENDLY, INTERPRETABLE COMPUTER-AIDED DIAGNOSIS SYSTEM TO SUPPORT AND OPTIMISE CLINICAL DECISION MAKING

PREDICT ADVERSE EFFECTS, MAINLY PRETERM BIRTH, FROM OBSTETRICS DATA



### RESULTS AND IMPROVEMENTS

Accurate PTB prediction with Explainable results